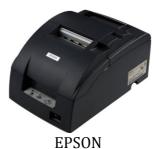

#### **Printer**

The conventional Veeder root Mechanical Ticket Printer, which is mounted straight on the meter. Also EPSON Printer (Thermal) can be provided along with Electronic Version.