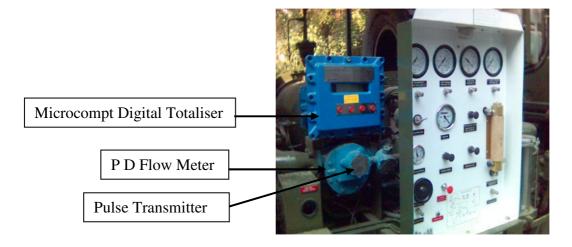

upstream of flow meter, allows air to collect and then discharge it to provide accurate reading. The strainer is part of the air eliminator unit. The mesh screened basket removes particles in the product. The strainer basket can be removed for cleaning.





**Corporate office & Operations:** 

Plot No. PAP-A-8/6 " A" Block, Phase IV, MIDC Industrial Area, Chakan Dist. Pune- 410501, Maharashtra, INDIA.

Tel: +91 (20) 32420419

Email: <u>ho@vermonttechnologies.co.in</u>
Website: <u>www.vermonttechnologies.co.in</u>

Page **1** of **2** 

#### **Printer**

The conventional Veeder root Mechanical Ticket Printer, which is mounted straight on the meter. Also EPSON Printer (Thermal) can be provided along with Electronic Version.







# **C35 Meter with Electronic Microcompt Flow Totaliser**



# **Truck Schematic**





**Corporate office & Operations:** 

Plot No. PAP-A-8/6 " A" Block, Phase IV, MIDC Industrial Area, Chakan Dist. Pune- 410501, Maharashtra, INDIA.

Tel: +91 (20) 32420419

Email: ho@vermonttechnologies.co.in
Website: www.vermonttechnologies.co.in

Page **2** of **2**