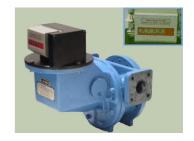

# **C35 Meter with Electronic Microcompt Flow Totaliser**

### **System Descriptions:**

The Vermont Positive Displacement Truck Meters are Rotary Vane design P.D. meters having excellent features:

- High Accuracy of ±0.1%
- Low Pressure Drop
- Weights & Measures (Legal Metrology) Approved
- Easy Calibration and recertification
- Easy Mounting