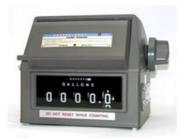

#### Counters:

The Vermont Truck Meter can be offered with variety of counters. The standard mechanical Veeder Root Counter (5 digit resettable batch & 8 digit non-resettable Totalizer), Veeder Root Digital Display advanced features packed EMR3 or Local Economical 'E' Type Mechanical Counter with only 5 digit totaliser.

VR 7887 EMR 3 E- Type