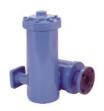

#### **Strainer / Air Eliminator**

The Air Eliminator located upstream of flow meter, allows air to collect and then discharge it to provide accurate reading. The strainer is part of the air eliminator unit. The mesh screened basket removes particles in the product. The strainer basket can be removed for cleaning.