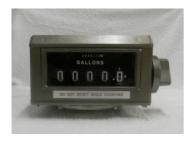

#### Counters:

The Vermont Truck Meter can be offered with variety of counters. The standard mechanical Veeder Root Counter (5 digit resettable batch & 8 digit non-resettable Totalizer), Veeder Root Digital Display advanced features packed EMR3 or Local Economical 'E' Type Mechanical Counter with only 5 digit totaliser.