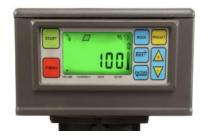

#### Counters:

The Vermont Truck Meter can be offered with variety of counters. The standard mechanical Veeder Root Counter (5 digit resettable batch & 8 digit non-resettable Totalizer), Veeder Root Digital Display advanced features packed EMR3 or Local Economical 'E' Type Mechanical Counter with only 5 digit totaliser.