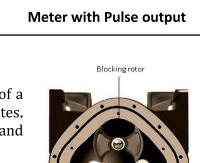

#### **PRINCIPLE OF OPERATION.**

The T-550 flow meter has a simple and robust design. It consists of a housing and three rotors. The rotors are supported by bearings plates. The calibrator captures the rotor rotation in a calibrated manner and transmits to a counter.

Displacement rotors

037785L