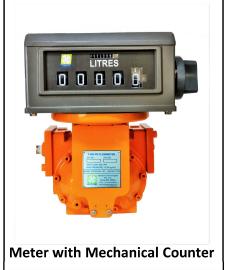

# **Taurus Series Flow Meter**

**T-550** 

The T-550 is an efficient and highly accurate Positive Displacement Flowmeter. Proven design of Tri-rotor ensures minimal wear and longer service life.