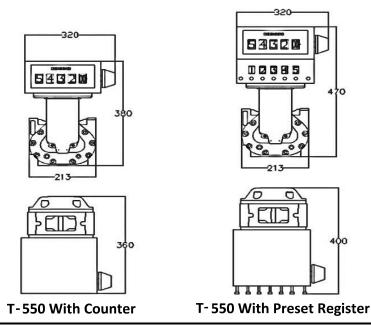

#### **Specifications:**

| Design Type         | : P D Meter Tri-Rotor            | - | True |
|---------------------|----------------------------------|---|------|
| Size                | : 2" (50 mm)                     |   | Avia |
| Flow Range          | : Up to 550 LPM.                 | - | Tan  |
| Standard Unit       | : Liters (Gallon Optional) *     | - | Ble  |
| Repeatability       | : 0.02%                          |   | Che  |
| Working Temperature | : (-) 30°C to 70°C.              | - | Mai  |
| Connections         | : Flanged, ANSI.                 |   |      |
| Pressure rating     | : 10.5 Bar (150 PSI)             |   |      |
|                     | (High Pressure Build Optional) * |   |      |
|                     |                                  |   |      |

#### **Material of Construction:**

| Housing          | : Aluminium Alloy<br>: SS 316 |
|------------------|-------------------------------|
| Rotor            | : Aluminium Alloy             |
|                  | : SS 316                      |
| Bearings         | : Carbon                      |
| -                | : P.B.                        |
| Rubber Parts     | : Buna-N (Nitrile)            |
|                  | : Viton                       |
|                  | : Teflon                      |
| Counter Options: |                               |